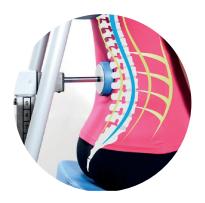

# **EXAMINATIONS (rapid tests)**

| blood test       | 16 € |
|------------------|------|
| urine test       | 13 € |
| prothrombin time | 17 € |
| CRP              | 17 € |

Cryoscreen is a device for neurocryostimulation with an integrated thermal camera that displays temperature and thermal areas to be treated on the screen

Due to its display, the CO2 jet with a temperature of up to -78°C and a pressure of 50 bars, it is the perfect tool for detecting, targeting, and quickly acting, combining high technology and comfort for optimal use.