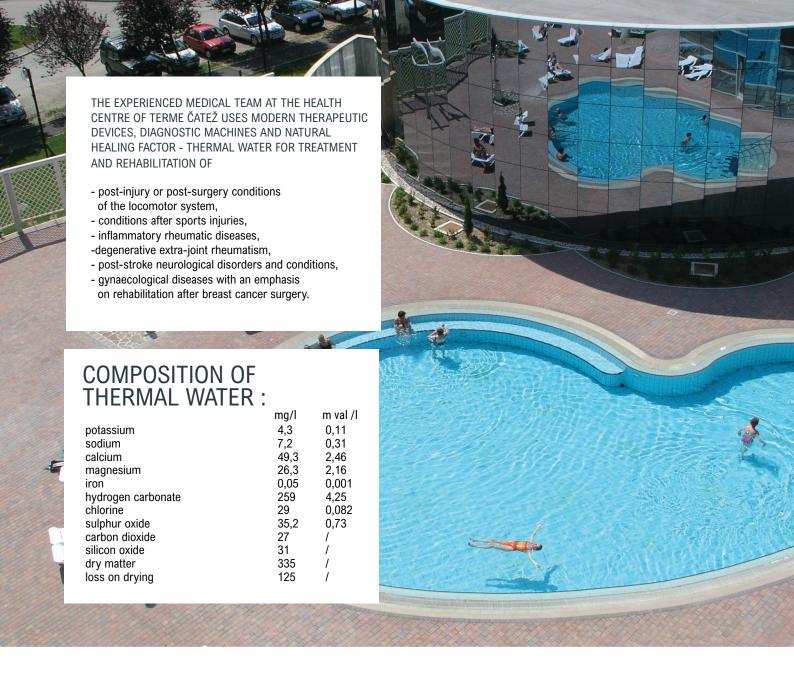

# BASIC CHARACTERISTICS OF THE **MEDICAL REHABILITATION PROGRAM:**

Acrothermal water with a temperature of 52°C at the source is included in the rehabilitation and treatment procedures as a basic factor.